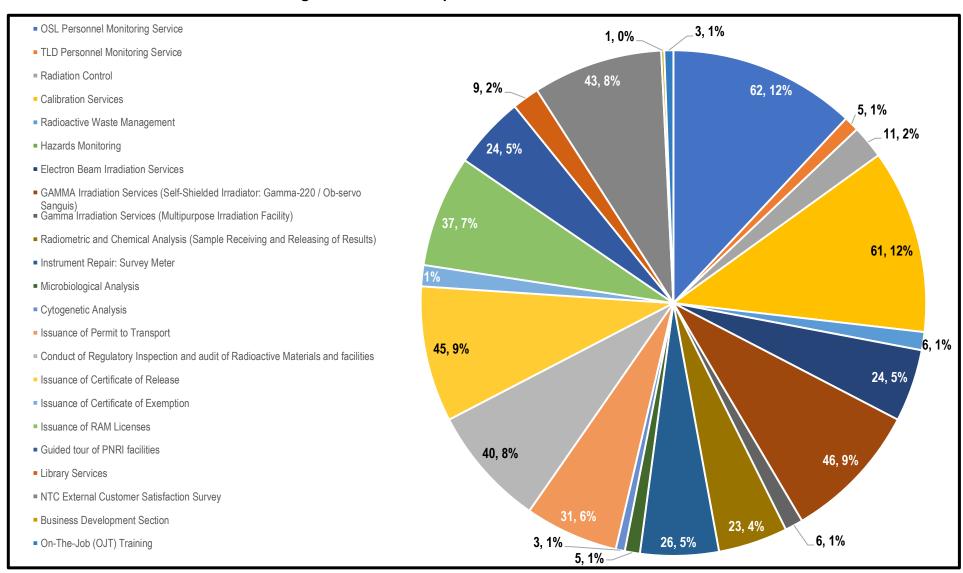

Majority of the response came from Radiation Protection Services Section (RPSS). The first and second highest number of respondents came from OSL Personnel Monitoring Service and Calibration Services. The two services recorded 62 and 61 respondents, respectively. This is followed by Irradiation Services Section (ISS) Gamma Irradiation Services (Self-Shielded Irradiator) with 46 respondents. Refer to Figure 1 for the complete distribution of external respondents.

Figure 1 is a distribution of all external respondents across different services. RPSS recorded the large fraction of external customers for Q4 2023. OSL Personnel Monitoring Service recorded 62 respondents (12% of total respondents) while Calibration Services showed 61 respondents. Gamma Irradiation Service (Self-Shielded Irradiator) followed the list with 46 total respondents (9% of total number of respondents). Overall, PNRI recorded 518 external customer survey response from the period covering October-December 2023.

Figure 1: External Respondents Distribution for Q4 2023

Figure 2 shows a visual representation of the distribution of internal respondents. A total of 391 internal respondents were recorded for the last quarter of 2023. Most of the respondents came from the Management Information System Section (MISS) showing 167 respondents or 43% of the total number of respondents. HRMRCS and PPS followed the list with 73 (19%) and 44 (11%) respondents, respectively.