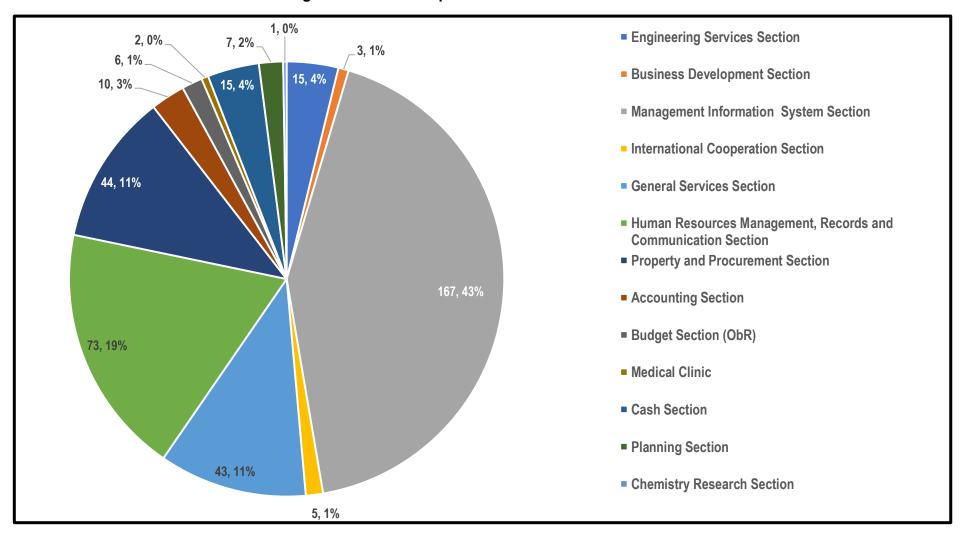

Table 3 summarizes the result of the services rendered to internal clients. For services with more than 20 respondents, MISS and the HRMRCS both attained the highest rating of 4.96. Most of the respondents came from these sections with the combined number of 240 (63% of the total internal respondents). The second highest rating was attained by Property and Procurement Section (PPS) with the rating of 4.89. They are also the third highest number of respondents on the list. General Services Section (GSS) attained a rating of 4.87 which landed them to the third highest internal rating for the fourth quarter of 2023. For internal services the average per service dimension is as follows: 4.92 for Responsiveness, 4.94 for Reliability (Quality), 4.92 for Access and Facilities, 4.92 for Communication, 4.88 for Costs, 4.95 for Integrity, 4.94 for Assurance, and 4.95 for Outcome. In total, PNRI attained a rating of 4.93 (Very Satisfactory) for services rendered to internal clients.

Figure 1: External Respondents Distribution for Q4 2023

Figure 2 shows a visual representation of the distribution of internal respondents. A total of 391 internal respondents were recorded for the last quarter of 2023. Most of the respondents came from the Management Information System Section (MISS) showing 167 respondents or 43% of the total number of respondents. HRMRCS and PPS followed the list with 73 (19%) and 44 (11%) respondents, respectively.

Figure 2. Internal Respondents Distribution for Q4 2023