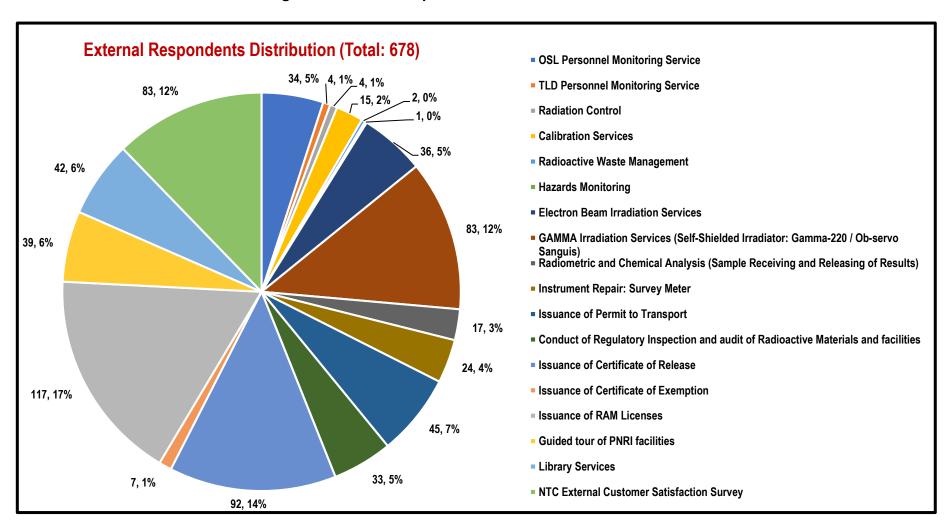

Figure 1 is a distribution of all external respondents across different external services. The Issuance of RAM Licenses service of the Licensing, Review, and Evaluation Section (LRES) recorded the most number of respondents at 117 or 17% of the total number of respondents followed by the Issuance of Certificate of Release from the same section at 92 or 14%, and the GAMMA Irradiation Services (Self-Shielded Irradiator: Gamma-220 / Ob-servo Sanguis) at 83 or 12% of the total. Overall, there were 678 external respondents recorded for Q2 of 2023.

Figure 1. External Respondents Distribution for Q2 2023

Figure 2 is a visual representation of the distribution of internal respondents. A total of 328 internal respondents were recorded. The top three sections with the most number of respondents came from the Human Resources Management, Records and Communication Section, with 133 or 41% of the total population, followed by the Property and Procurement Section, with 55 or 17%, and the General Services Section, with 48 or 15%.