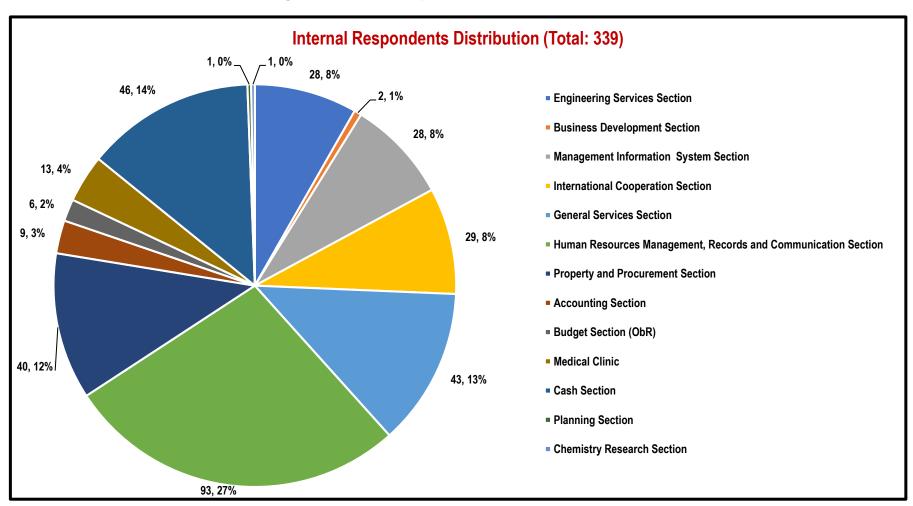

Figure 1. External Respondents Distribution for Q1 2023

Figure 2 is a visual representation of the distribution of internal respondents. A total of 339 internal respondents were recorded. The top three sections with the most number of respondents came from the Human Resources Management, Records and Communication Section, with 93 or 27% of the total population, followed by the Cash Section, with 46 or 14%, and the General Services Section, with 43 or 13%.

Figure 2. Internal Respondents Distribution for Q1 2023