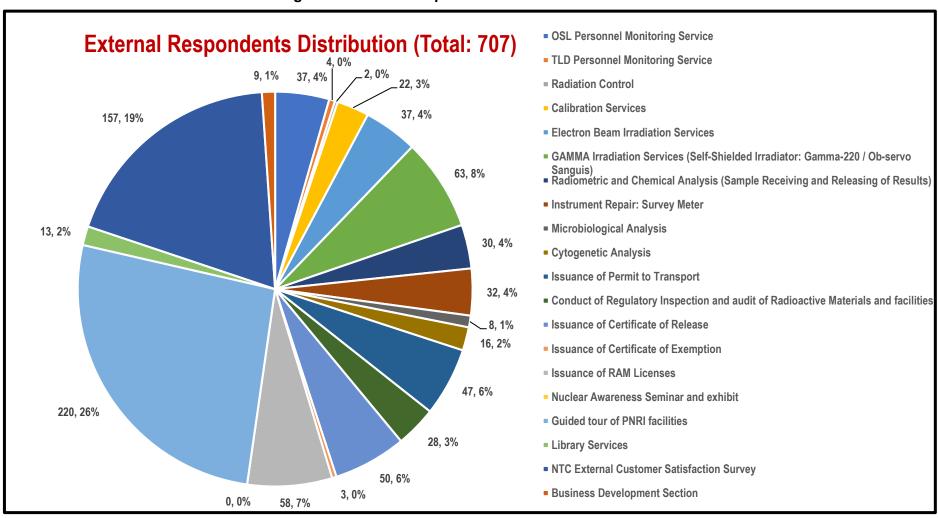

Figure 1 is a distribution of all external respondents across different external services. The Guided Tour of PNRI Facilities service of the Nuclear Information and Documentation Section (NIDS) recorded the most number of respondents at 220 or 31% of the total number of respondents followed by the GAMMA Irradiation Services (Self-Shielded Irradiator: Gamma-220 / Ob-servo Sanguis) at 63 or 9%, and the Issuance of RAM Licenses at 58 or 8% of the total. Overall, there were 707 external respondents recorded for Q1 of 2023.

Figure 1. External Respondents Distribution for Q1 2023

Figure 2 is a visual representation of the distribution of internal respondents. A total of 339 internal respondents were recorded. The top three sections with the most number of respondents came from the Human Resources Management, Records and Communication Section, with 93 or 27% of the total population, followed by the Cash Section, with 46 or 14%, and the General Services Section, with 43 or 13%.