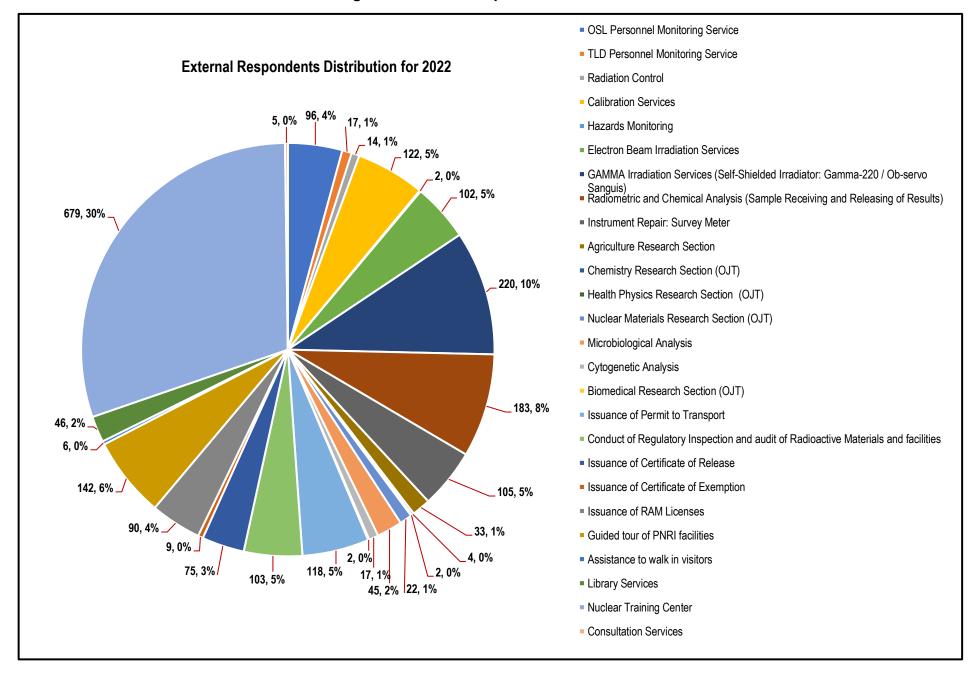

Figure 1 is a distribution of all external respondents across different external services. The Nuclear Training Center services recorded the most number of respondents at 679 or 30%, followed by the GAMMA Irradiation Services (Self-Shielded Irradiator: Gamma-220 / Observo Sanguis) service of the Irradiation Services Section (ISS) at 220 or 10% of the total number of respondents, and the Radiometric and Chemical Analysis (Sample Receiving and Releasing of Results) at 183 or 8%. Overall, there were 2,259 external respondents recorded for 2022.

**Figure 1. External Respondents Distribution** 

Figure 2. Internal Respondents Distribution

Table 4 shows the summary of result for C.Y. 2022. Overall, PNRI recorded a 4.82 satisfaction rating for the year which is equivalent to a Very Satisfactory (VS) rating. The data is taken from a total of 4,136 respondents. For the quarterly average, Figure 3 details the information. For C.Y. 2022, the quarterly average is 4.80 for Q1, 4.84 for Q2, 4.91 for Q3, and 4.87 for Q4. Both services had an increasing trend from Q1 to Q2 with Q3 recording the highest average for both external and internal service.