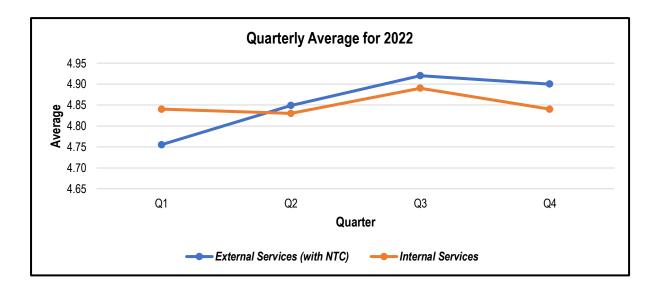

**Figure 1. External Respondents Distribution** 

Figure 2. Internal Respondents Distribution

Table 4 shows the summary of result for C.Y. 2022. Overall, PNRI recorded a 4.82 satisfaction rating for the year which is equivalent to a Very Satisfactory (VS) rating. The data is taken from a total of 4,136 respondents. For the quarterly average, Figure 3 details the information. For C.Y. 2022, the quarterly average is 4.80 for Q1, 4.84 for Q2, 4.91 for Q3, and 4.87 for Q4. Both services had an increasing trend from Q1 to Q2 with Q3 recording the highest average for both external and internal service.

**Table 4. Summary of Result** 

| Type of Service              | Q1   | Q2   | Q3   | Q4   | General Average | Total Number of Respondents |
|------------------------------|------|------|------|------|-----------------|-----------------------------|
| External Services (with NTC) | 4.76 | 4.85 | 4.92 | 4.90 | 4.78            | 2259                        |
| Internal Services            | 4.84 | 4.83 | 4.89 | 4.84 | 4.85            | 1877                        |
| General Average              | 4.80 | 4.84 | 4.91 | 4.87 | 4.82            | 4136                        |

Figure 3. Quarterly Average for 2022

In comparison with the ratings from the past years, Table 5 shows the yearly average from 2018 to 2022. From the table, 2022 recorded the highest annual customer satisfaction rating at 4.82 and 2018 with the lowest at 4.58. There is also an increasing trend in customer satisfaction from 2018 up to 2022 as seen in Figure 4. This is an indication that the organization is continually improving in its delivery of the different services with a more positive outlook from its customers. These data also shows the organization's commitment to always deliver its best quality services in line with its Quality Objectives.