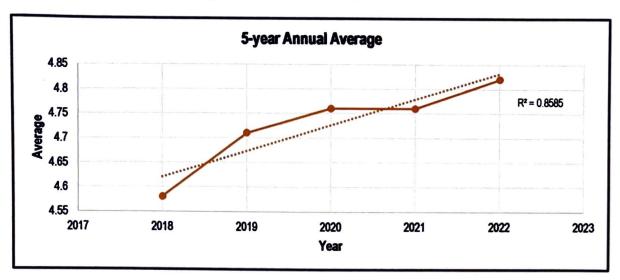

Figure 3. Quarterly Average for 2022

In comparison with the ratings from the past years, Table 5 shows the yearly average from 2018 to 2022. From the table, 2022 recorded the highest annual customer satisfaction rating at 4.82 and 2018 with the lowest at 4.58. There is also an increasing trend in customer satisfaction from 2018 up to 2022 as seen in Figure 4. This is an indication that the organization is continually improving in its delivery of the different services with a more positive outlook from its customers. These data also shows the organization's commitment to always deliver its best quality services in line with its Quality Objectives.

**Table 5. 5-year Annual Average** 

| Year | Average |
|------|---------|
| 2018 | 4.58    |
| 2019 | 4.71    |
| 2020 | 4.76    |
| 2021 | 4.76    |
| 2022 | 4.82    |

Figure 4. Annual Average for 2018-2022