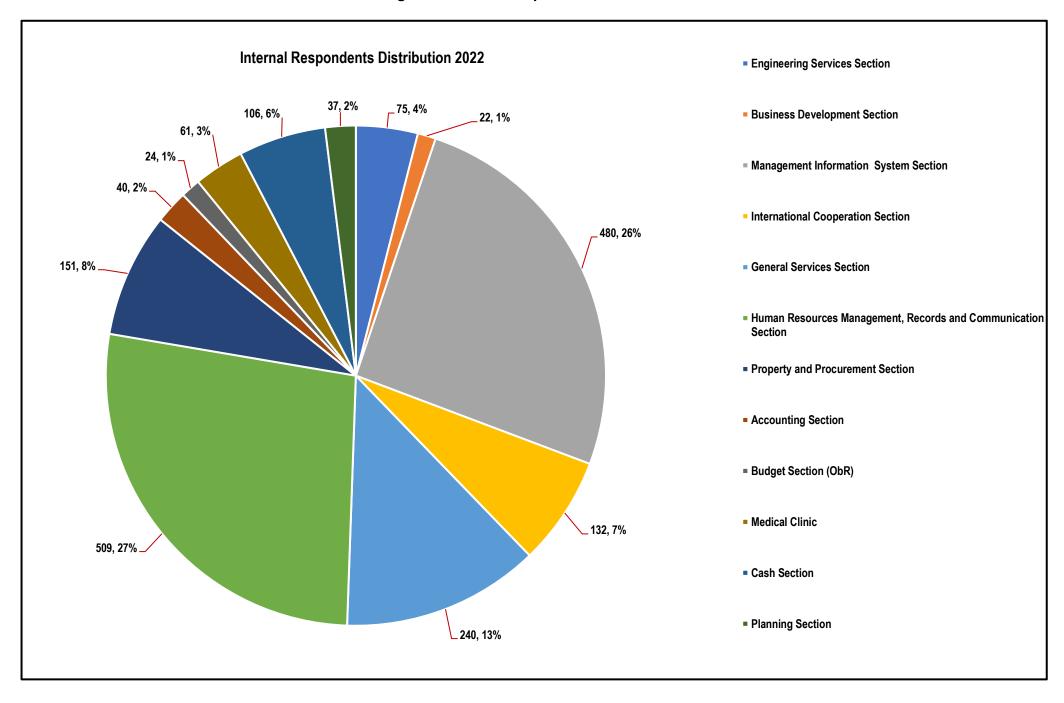

Figure 2 is a visual representation of the distribution of internal respondents. A total of 1,877 internal respondents were recorded. The top three sections with the most number of respondents came from the Human Resources Management, Records and Communication Section, with 509 or 27% of the total population, followed by the Management Information System Section, with 480 or 26%, and the General Services Section, with 240 or 13%.

**Figure 1. External Respondents Distribution** 

Figure 2. Internal Respondents Distribution

Table 4 shows the summary of result for C.Y. 2022. Overall, PNRI recorded a 4.82 satisfaction rating for the year which is equivalent to a Very Satisfactory (VS) rating. The data is taken from a total of 4,136 respondents. For the quarterly average, Figure 3 details the information. For C.Y. 2022, the quarterly average is 4.80 for Q1, 4.84 for Q2, 4.91 for Q3, and 4.87 for Q4. Both services had an increasing trend from Q1 to Q2 with Q3 recording the highest average for both external and internal service.